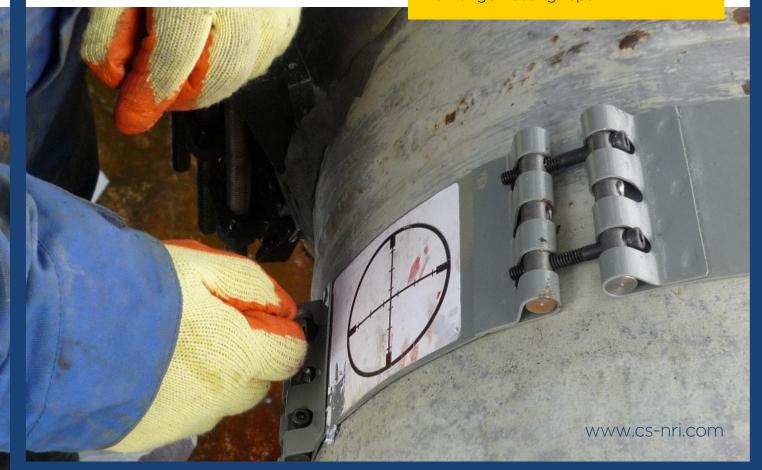

The Composite-Clamp™ seals leaks under pressure to 250psi (17.2bar). Made with powder coated carbon steel and supplied with an internal rubber patch for easy sealing, this leak-sealing clamp is 3.5 in. wide and is available in lengths designed for pipe diameters ranging from 2 in. through 8 in. Designed-in flexibility allows several clamps to be linked to form a clamp for pipe diameters up to 24 in.

Sold in a complete ready-to-use kit, this leak repair solution can be used as an emergency stopgap or can be overlaid with a CSNRI composite to function as a complete repair system. All the products in the kit are simple to install and require no special tools, so installation can be carried out in house or by a contractor. The rubber gasket can be changed out with different rubber types depending on the leak seal need.